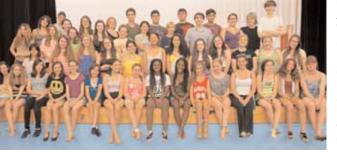

### Port Summer Show Presents "42nd Street" August 4-7, 2011 Christopher Falcioni,

Port Washing-ton's summer teen theater troupe proudly presents The Port Summer Show 42nd Street from Thurs., Aug. ,4 -Sun., Aug. 7, in the airconditioned Schreiber High School auditorium. This Tony award winning musical, takes place in 1930s New

York, includes such hits as "We're in the Money," "Shuffle Off to Buffalo," and "Lullaby of Broadway."

The Port Summer Show production stars Molly Ronis, Kevin Roberts, Julia Bain, Sara Lyons, Annabelle May,

Jesse Weil, and Sage Viscovi. Many of the graduating seniors are planning to pursue careers in the arts. 42nd Street will be directed by Jason Summers, an awardwinning member of the Society of Stage Directors and Chore-

ographers. Floryn Glass, a graduate of Schreiber and Skidmore College, and a PSS alumna, returns to choreograph this year's production. Jean Regan will return as musical (Continued on page 6)

The Port Summer Show, a not for profit, volunteer-run organization, presents a top quality musical every summer and provides students with a unique opportunity to be involved in all phases of theatre production. This year's show is made possible by the generosity of Robert and Jane Harding of Harding Real Estate and is produced by Susan Hoffman and Elisabeth Roberts. Performances are Aug. 4 - 6 at 7:30 pm, and a matinee on Aug. 7 at 2 pm at Schreiber High School. Tickets are \$10, children under 12 pay half price. Seniors, 65 and over, can attend the Thursday night opening performance for free!